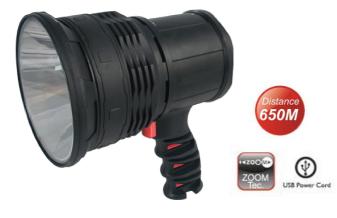

### **Optical zoom series**

Bulb: CREE LED (3W)
Material: Aluminum Housing

Output: 200 Lm

Battery: #18650 3.7v/ 2200mAh Function: High-Normal-Eco-Flashing

With Power Indicator
With USB Power Cord

### ET420336

Bulb: CREE LED (5W)
Material: Aluminum Housing

Output: 380 Lm

Battery: #18650 3.7v/ 2200mAh Function: High-Normal-Eco-Flashing

With Power Indicator
With USB Power Cord

#### ET420338

Bulb: CREE LED (10W)
Material: Aluminum Housing

Output: 850 Lm

Battery: #18650 3.7v/ 2200mAh Function: High-Normal-Eco-Flashing

With Power Indicator
With USB Power Cord

TEL: 886-2-27135577 FAX: 886-2-27152218 E - MAIL: himount@himount.com