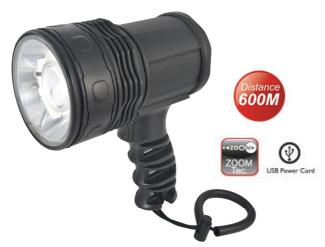

#### ET420338

Bulb: CREE LED (10W)
Material: Aluminum Housing

Output: 850 Lm

Battery: #18650 3.7v/ 2200mAh Function: High-Normal-Eco-Flashing

With Power Indicator
With USB Power Cord

TEL: 886-2-27135577 FAX: 886-2-27152218 E - MAIL: himount@himount.com