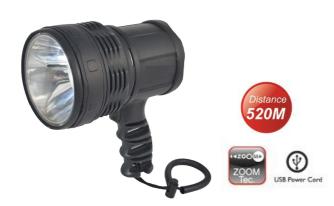

#### ET420338

Bulb: CREE LED (10W)
Material: Aluminum Housing

Output: 850 Lm

Battery: #18650 3.7v/ 2200mAh Function: High-Normal-Eco-Flashing

With Power Indicator
With USB Power Cord

TEL: 886-2-27135577 FAX: 886-2-27152218 E - MAIL: himount@himount.com